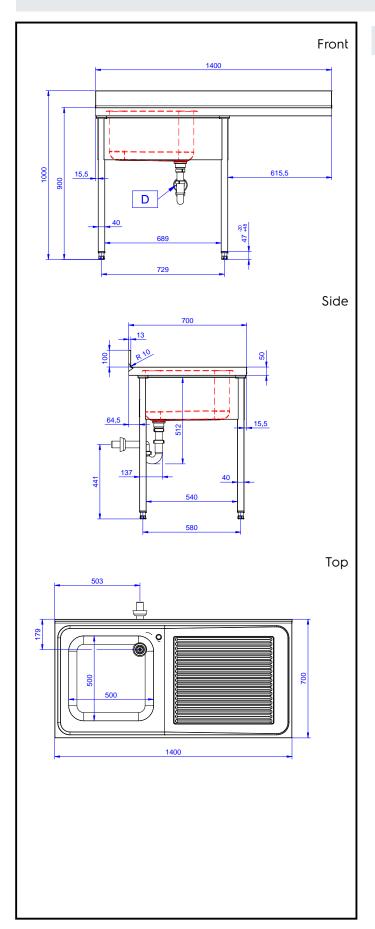

### Item No.

Made from 304 AISI stainless steel. The 50mm high worktop in 304 AISI stainless steel, 1mm in thickness, is sound-deadened and has an overflow rim and welded corners. Integral rear upstand, h=100mm, with 10mm radius. Allround apron. Square section legs 40x40mm on 1" height-adjustable feet (+/-20mm). Bowl mm600x500x300h with overflow pipe and 2"drain hole; right hand drainer. An undercounter dishwasher can be placed under the drainer.

#### Construction

- Sink tops easily slotted onto the legs and taps are easily installed from the rear.
- Square section legs and 40 mm height-adjustable feet in 304 AISI stainless steel.
- 100 mm upstand with 8 mm radioused corner and 13 mm deep, designed to be used against a wall.
- 50 mm worktop in 304 AISI stainless steel, 10/10 in thickness with overflow rim along the top.
- Bottom part of drain left free to house an undercounter dishwasher.
- Wide range of taps are available to suit every need.
- Drainage area suitable for drying operations
- 100 mm upstand with 10 mm radioused corner and 13 mm deep, designed to be used against a wall.

## **Key Information:**

External dimensions, Width:

133193 (NSBD1417R)

External dimensions, Depth:

External dimensions, Height:

Upstand Dimensions, Depth:

Upstand Dimensions, Depth:

Upstand Dimensions, Radius:

R=12

Bowls number1Bowl dimensions500x500xH320

Net weight: 37.4 kg